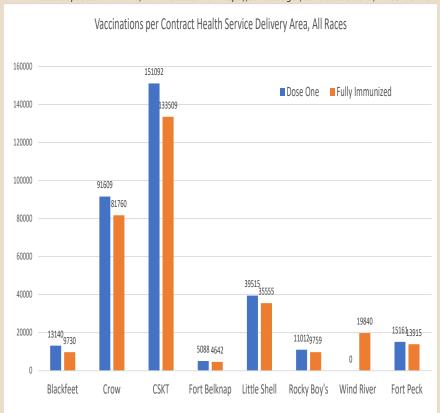

## Contract Health Service Delivery Areas, all races, defined:

- Blackfeet: Glacier & Pondera Counties
- Crow: Big Horn (3/4) & Yellowstone Counties
- CSKT: Flathead, Lake, Missoula, & Sanders Counties
- Fort Belknap: Blaine & Phillips Counties
- Little Shell: Cascade County
- Rocky Boy's: Chouteau & Hill Counties
- Wind River: Fremont & Hot Springs Counties