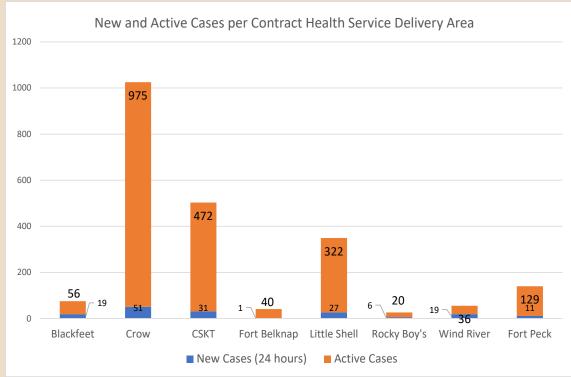

## Contract Health Service Delivery Areas, all races, defined:

- Blackfeet: Glacier & Pondera Counties
- Crow: Big Horn (3/4) & Yellowstone Counties
- CSKT: Flathead, Lake, Missoula, & Sanders Counties
- Fort Belknap: Blaine & Phillips Counties
- Little Shell: Cascade County
- Rocky Boy's: Chouteau & Hill Counties
- Wind River: Fremont & Hot Springs Counties