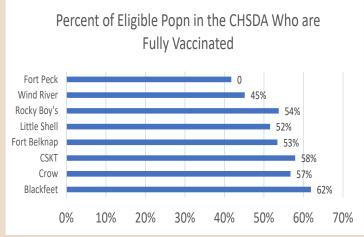

## Contract Health Service Delivery Areas, all races, defined:

- Blackfeet: Glacier & Pondera Counties
- Crow: Big Horn (3/4) & Yellowstone Counties
- CSKT: Flathead, Lake, Missoula, & Sanders Counties
- Fort Belknap: Blaine & Phillips Counties
- Little Shell: Cascade County
- Rocky Boy's: Chouteau & Hill Counties
- Wind River: Fremont & Hot Springs Counties