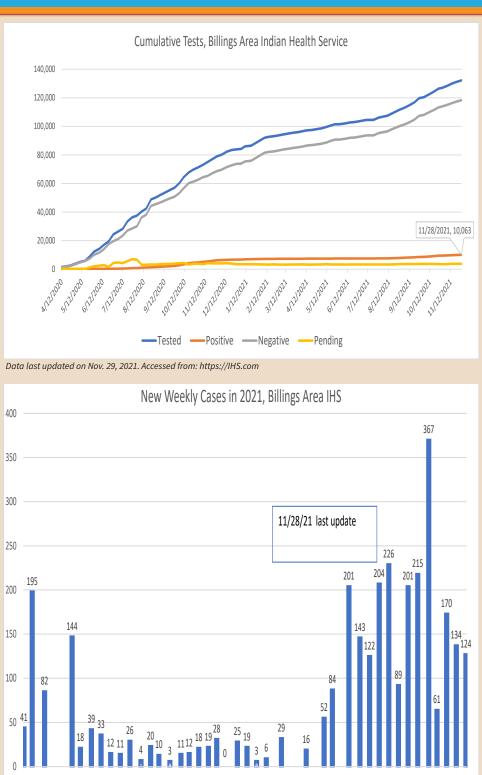

Data last updated on Nov. 29, 2021. Accessed from www.CDC.gov; https://covidtracking.com/data/state/montana; https://covidtracking.com/data/state/wyoming

|                          | Doses Distributed | Doses Administered |
|--------------------------|-------------------|--------------------|
| National<br>Vaccinations | 572,190,175       | 454,447,737        |
| Montana<br>Vaccinations  | 1,633,535         | 1,309,960          |
| Wyoming<br>Vaccinations  | 814,305           | 623,826            |