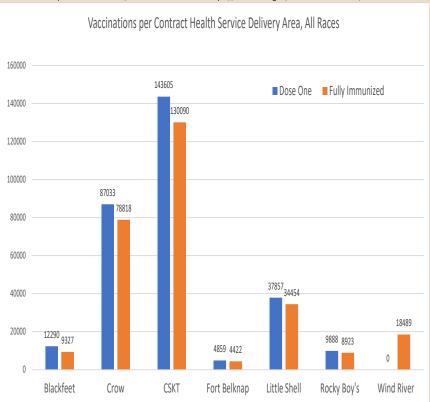

#### Contract Health Service Delivery Areas, all races, defined:

- Blackfeet: Glacier & Pondera Counties
- Crow: Big Horn (3/4) & Yellowstone Counties
- CSKT: Flathead, Lake, Missoula,
   & Sanders Counties
- Fort Belknap: Blaine & Phillips Counties
- Little Shell: Cascade County
- Rocky Boy's: Chouteau & Hill Counties
- Wind River: Fremont & Hot Springs Counties