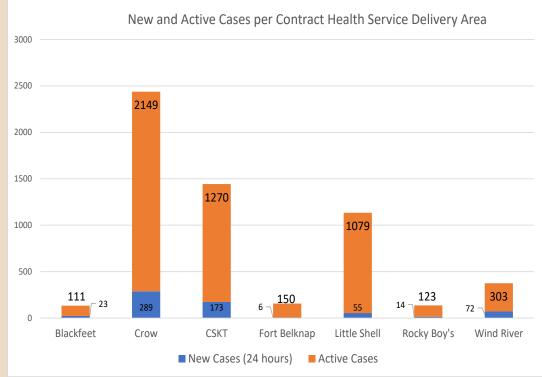

#### Contract Health Service Delivery Areas, all races, defined:

- Blackfeet: Glacier & Pondera Counties
- Crow: Big Horn (3/4) & Yellowstone Counties
- CSKT: Flathead, Lake, Missoula,
   & Sanders Counties
- Fort Belknap: Blaine & Phillips Counties
- Little Shell: Cascade County
- Rocky Boy's: Chouteau & Hill Counties
- Wind River: Fremont & Hot Springs Counties