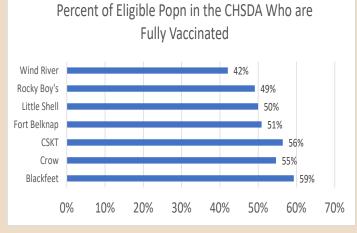

#### Contract Health Service Delivery Areas, all races, defined:

- Blackfeet: Glacier & Pondera Counties
- Crow: Big Horn (3/4) & Yellowstone Counties
- CSKT: Flathead, Lake, Missoula,
   & Sanders Counties
- Fort Belknap: Blaine & Phillips Counties
- Little Shell: Cascade County
- Rocky Boy's: Chouteau & Hill Counties
- Wind River: Fremont & Hot Springs Counties