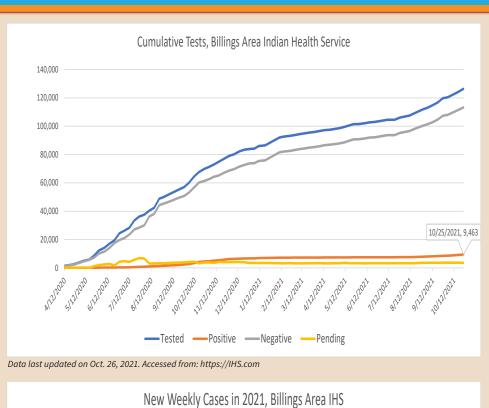

### COVID-19 Case Data Oct. 27, 2021 WEEKLY UPDATE

| IHS Distributed COVID-19 Vaccinations | Total Doses Administered | Total Doses Distrubuted |
|---------------------------------------|--------------------------|-------------------------|
| 9/20/2021                             | 78,425                   | 53,625                  |
| 9/27/2021                             | 80,095                   | 54,305                  |
| 10/4/2021                             | 80,715                   | 55,212                  |
| 10/10/2021                            | 85,365                   | 56,971                  |
| 10/18/2021                            | 87,075                   | 57,844                  |

Data last updated on Oct. 26, 2021. Accessed from: https://covid.cdc.gov/covid-data-tracker/#vaccinations