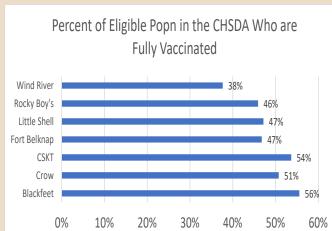

### Contract Health Service Delivery Areas, all races, defined:

- Blackfeet: Glacier & Pondera Counties
- Crow: Big Horn (3/4) & Yellowstone Counties
- CSKT: Flathead, Lake, Missoula, & Sanders Counties
- Fort Belknap: Blaine & Phillips Counties
- Little Shell: Cascade County
- Rocky Boy's: Chouteau & Hill Counties
- Wind River: Fremont & Hot Springs Counties