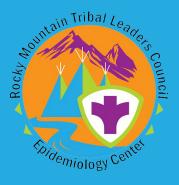

### Contract Health Service Delivery Areas, all races, defined:

- Blackfeet: Glacier & Pondera Counties
- Crow: Big Horn (3/4) & Yellowstone Counties
- CSKT: Flathead, Lake, Missoula, & Sanders Counties
- Fort Belknap: Blaine & Phillips Counties
- Little Shell: Cascade County
- Rocky Boy's: Chouteau & Hill Counties
- Wind River: Fremont & Hot Springs Counties

## COVID-19 Billings Area Sept. 15, 2021 WEEKLY UPDATE

Data last updated on Sept. 15, 2021. Accessed from: https://IHS.com

| Data last undated on Sent 15, 2021, Accessed from: https://IHS.com |  |
|--------------------------------------------------------------------|--|