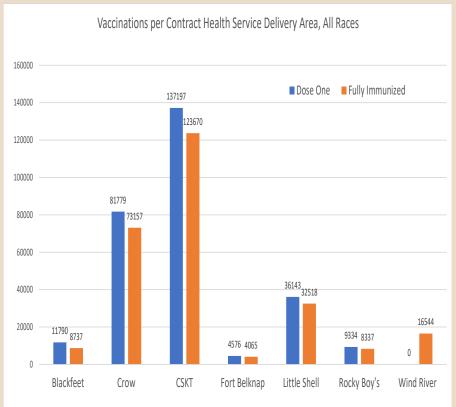

### Contract Health Service Delivery Areas, all races, defined:

- Blackfeet: Glacier & Pondera Counties
- Crow: Big Horn (3/4) & Yellowstone Counties
- CSKT: Flathead, Lake, Missoula, & Sanders Counties
- Fort Belknap: Blaine & Phillips Counties
- Little Shell: Cascade County
- Rocky Boy's: Chouteau & Hill Counties
- Wind River: Fremont & Hot Springs Counties