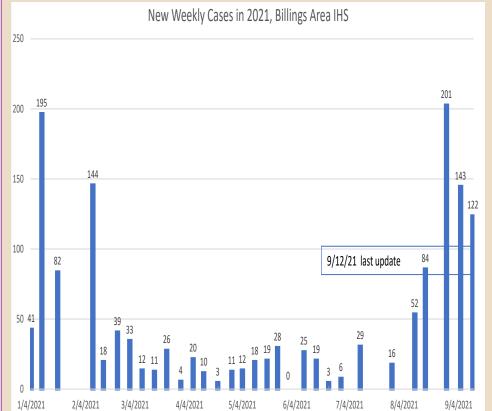

## COVID-19 Billings Area Sept. 15, 2021 WEEKLY UPDATE

Data last updated on Sept. 15, 2021. Accessed from: https://IHS.com

| Data last undated on Sent 15, 2021, Accessed from: https://IHS.com |  |
|--------------------------------------------------------------------|--|