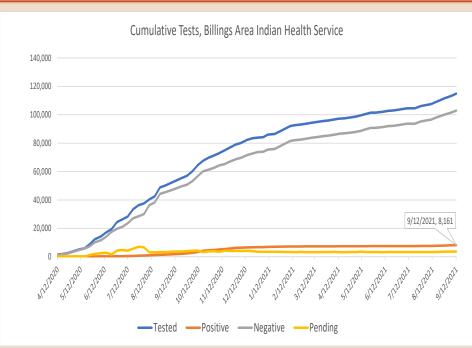

## COVID-19 Billings Area Sept. 15, 2021 WEEKLY UPDATE

Data last updated on Sept. 15, 2021. Accessed from: https://IHS.com

| Data last undated on Sent 15, 2021, Accessed from: https://IHS.com |  |
|--------------------------------------------------------------------|--|