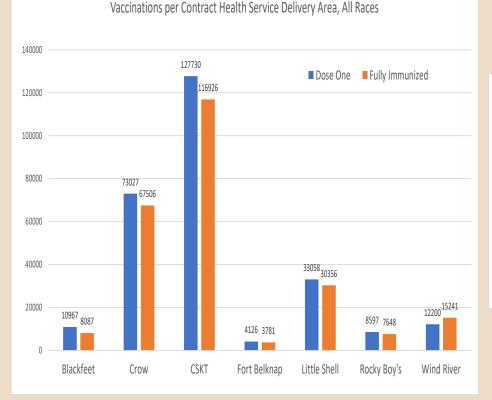

## Contract Health Service Delivery Areas, all races, defined:

- Blackfeet: Glacier & Pondera Counties
- Crow: Big Horn (3/4) & Yellowstone Counties
- CSKT: Flathead, Lake, Missoula, & Sanders Counties
- Fort Belknap: Blaine & Phillips Counties
- Little Shell: Cascade County
- Rocky Boy's: Chouteau & Hill
  Counties
- Wind River: Fremont & Hot
  Springs Counties