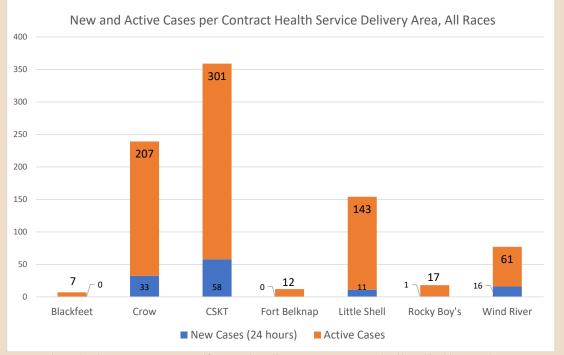

## Contract Health Service Delivery Areas, all races, defined:

- Blackfeet: Glacier & Pondera Counties
- Crow: Big Horn (3/4) & Yellowstone Counties
- CSKT: Flathead, Lake, Missoula, & Sanders Counties
- Fort Belknap: Blaine & Phillips Counties
- Little Shell: Cascade County
- Rocky Boy's: Chouteau & Hill
  Counties
- Wind River: Fremont & Hot
  Springs Counties