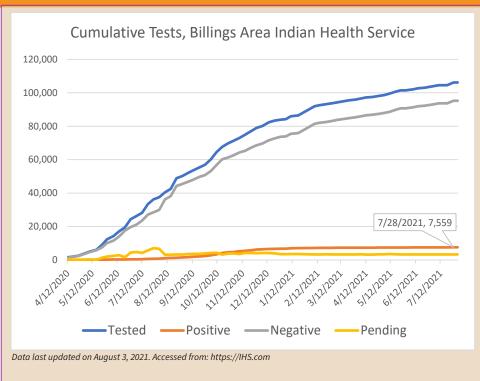

## **Rocky Mountain Tribal Leaders Council**

2929 3rd Ave N, Suite 300 | Billings, MT 59101

| IHS Distributed COVID-19<br>Vaccinations | Total Doses Administered | Total Doses Distrubuted |
|------------------------------------------|--------------------------|-------------------------|
| 7/4/2021                                 | 60,895                   | 45,270                  |
| 7/13/2021                                | 61,795                   | 45,690                  |
| 7/20/2021                                | No updates               |                         |
| 7/28/2021                                | No updates               |                         |
| 8/2/2021                                 | 62,645                   | 46,712                  |