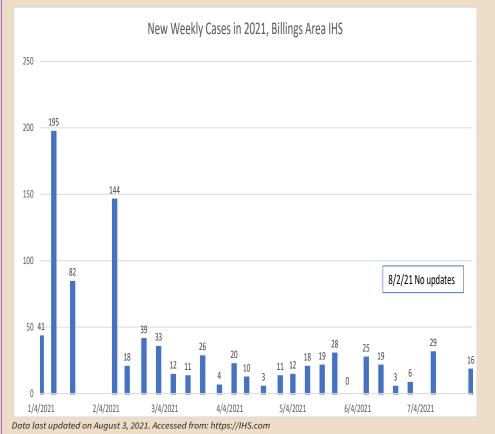

## **Rocky Mountain Tribal Leaders Council**

2929 3rd Ave N, Suite 300 | Billings, MT 59101

| IHS Distributed COVID-19<br>Vaccinations | Total Doses Administered | Total Doses Distrubuted |
|------------------------------------------|--------------------------|-------------------------|
| 7/4/2021                                 | 60,895                   | 45,270                  |
| 7/13/2021                                | 61,795                   | 45,690                  |
| 7/20/2021                                | No updates               |                         |
| 7/28/2021                                | No updates               |                         |
| 8/2/2021                                 | 62,645                   | 46,712                  |