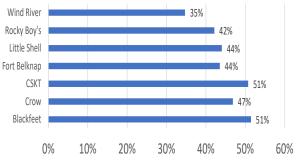

## Contract Health Service Delivery Areas, all races, defined:

- Blackfeet: Glacier & Pondera Counties
- Crow: Big Horn (3/4) & Yellowstone Counties
- CSKT: Flathead, Lake, Missoula, & Sanders Counties
- Fort Belknap: Blaine & Phillips Counties
- Little Shell: Cascade County
- Rocky Boy's: Chouteau & Hill
  Counties
- Wind River: Fremont & Hot
  Springs Counties