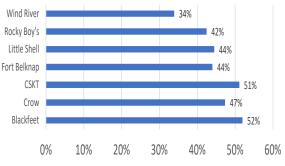

Data last updated on August 9, 2021. Accessed from https://covid.cdc.gov/covid-data-tracker/#vaccinations

Vaccinations per Contract Health Service Delivery Area, All Races

Data last updated on August 9, 2021. Accessed from https://covid.cdc.gov/covid-data-tracker/#vaccinations