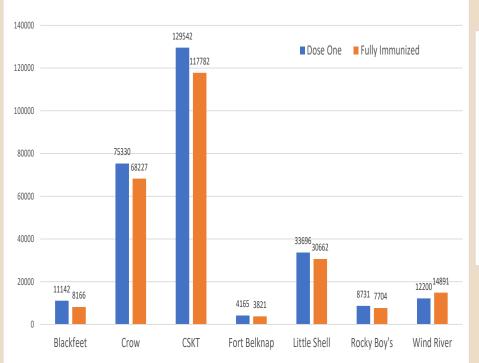

Data last updated on August 9, 2021. Accessed from https://covid.cdc.gov/covid-data-tracker/#vaccinations

Vaccinations per Contract Health Service Delivery Area, All Races

Data last updated on August 9, 2021. Accessed from https://covid.cdc.gov/covid-data-tracker/#vaccinations