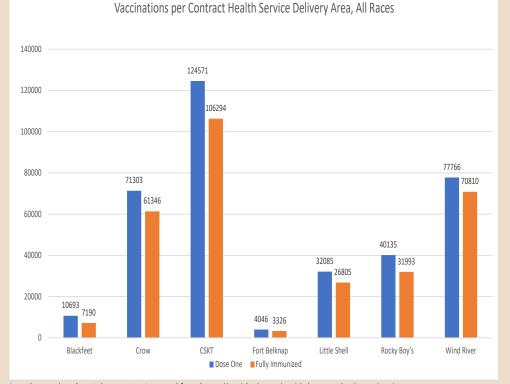

------------|-------------------------------|------------------------------|
| <br>Total Deaths, United States: 604,710   | Total Deaths, Montana: 1,673  | Total Deaths, Wyoming: 751   |

Data last updated on July 13, 2021. Accessed from www.CDC.gov; https://covidtracking.com/data/state/montana; https://covidtracking.com/data/state/wyoming

|                          | Doses Distributed | Doses Administered |
|--------------------------|-------------------|--------------------|
| National<br>Vaccinations | 387,006,120       | 334,600,770        |
| Montana<br>Vaccinations  | 1,112,795         | 945,936            |
| Wyoming<br>Vaccinations  | 517,365           | 431,101            |

Data last updated on July 13, 2021. Accessed from https://covid.cdc.gov/covid-data-tracker/#vaccinations







Data last updated on July 13, 2021. Accessed from https://covid.cdc.gov/covid-data-tracker/#vaccinations

## **Rocky Mountain Tribal Leaders Council**

2929 3rd Ave N, Suite 300 | Billings, MT 59101