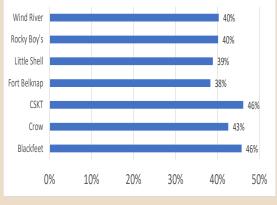

--------|-------------------------------|------------------------------|
| <br>Total Deaths, United States: 604,710   | Total Deaths, Montana: 1,673  | Total Deaths, Wyoming: 751   |

Data last updated on July 13, 2021. Accessed from www.CDC.gov; https://covidtracking.com/data/state/montana; https://covidtracking.com/data/state/wyoming

|                          | Doses Distributed | Doses Administered |
|--------------------------|-------------------|--------------------|
| National<br>Vaccinations | 387,006,120       | 334,600,770        |
| Montana<br>Vaccinations  | 1,112,795         | 945,936            |
| Wyoming<br>Vaccinations  | 517,365           | 431,101            |

Data last updated on July 13, 2021. Accessed from https://covid.cdc.gov/covid-data-tracker/#vaccinations







Data last updated on July 13, 2021. Accessed from https://covid.cdc.gov/covid-data-tracker/#vaccinations

## **Rocky Mountain Tribal Leaders Council**

2929 3rd Ave N, Suite 300 | Billings, MT 59101