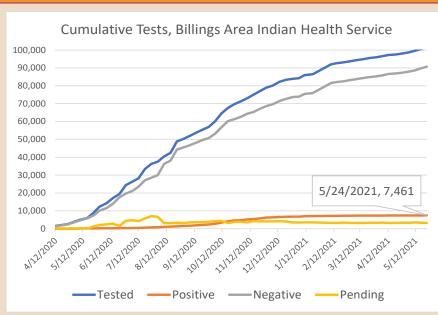

## COVID-19 Billings Area May 26, 2021 WEEKLY UPDATE

Coronavirus Disease 2019 (COVID-19) is caused by the SARS-CoV-2 virus. Symptoms can appear cold- and/or flu-like in individuals, and can sometimes cause mild to serious breathing and lung problems. The World Health Organization (WHO) has declared COVID-19 a global pandemic.