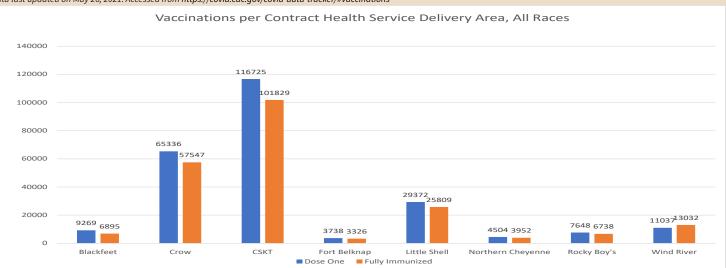

tate/wyoming

|                         | Doses Distributed | Doses Administered | Primary Doses<br>Administered | Booster Doses<br>Administered |  |
|-------------------------|-------------------|--------------------|-------------------------------|-------------------------------|--|
| National Vaccinations   | 359,004,955       | 287,788,872        | 164,378,258                   | 131,078,608                   |  |
| Montana<br>Vaccinations | 1,069,445         | 852,630            | No longer reported.           |                               |  |
| Wyoming<br>Vaccinations | 501,825           | 390,275            |                               |                               |  |

Data last updated on May 26, 2021. Accessed from https://covid.cdc.gov/covid-data-tracker/#vaccinations





Data last updated on May 26, 2021. Accessed from https://covid.cdc.gov/covid-data-tracker/#vaccinations





















## COVID-19 Billings Area May 26, 2021 WEEKLY UPDATE



Data last updated on May 26, 2021. Accessed from: https://IHS.com



| People Vaccinated N | ationally, by CDC                       |  |  |
|---------------------|-----------------------------------------|--|--|
|                     | Total Population                        |  |  |
| At Least One Dose   | 164,378,258                             |  |  |
| Fully Vaccinated    | 131,078,608                             |  |  |
|                     | % of Total Population                   |  |  |
| At Least One Dose   | 49.50%                                  |  |  |
| Fully Vaccinated    | 39.50%