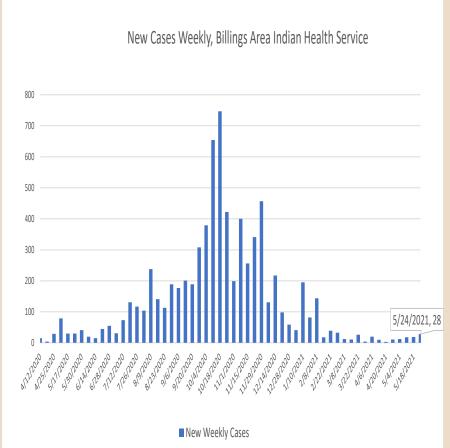

## COVID-19 Billings Area May 26, 2021 WEEKLY UPDATE

Coronavirus Disease 2019 (COVID-19) is caused by the SARS-CoV-2 virus. Symptoms can appear cold- and/or flu-like in individuals, and can sometimes cause mild to serious breathing and lung problems. The World Health Organization (WHO) has declared COVID-19 a global pandemic.