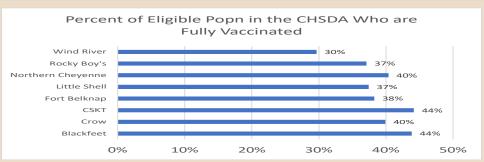

te/wyoming

|                         | Doses Distributed | Doses Administered | Primary Doses<br>Administered | Booster Doses<br>Administered |  |
|-------------------------|-------------------|--------------------|-------------------------------|-------------------------------|--|
| National Vaccinations   | 359,004,955       | 287,788,872        | 164,378,258                   | 131,078,608                   |  |
| Montana<br>Vaccinations | 1,069,445         | 852,630            | No longer reported.           |                               |  |
| Wyoming<br>Vaccinations | 501,825           | 390,275            |                               |                               |  |

Data last updated on May 26, 2021. Accessed from https://covid.cdc.gov/covid-data-tracker/#vaccinations





Data last updated on May 26, 2021. Accessed from https://covid.cdc.gov/covid-data-tracker/#vaccinations





















## COVID-19 Billings Area May 26, 2021 WEEKLY UPDATE



Data last updated on May 26, 2021. Accessed from: https://IHS.com



| People Vaccinated N | ationally, by CDC                       |  |  |
|---------------------|-----------------------------------------|--|--|
|                     | Total Population                        |  |  |
| At Least One Dose   | 164,378,258                             |  |  |
| Fully Vaccinated    | 131,078,608                             |  |  |
|                     | % of Total Population                   |  |  |
| At Least One Dose   | 49.50%                                  |  |  |
| Fully Vaccinated    | 39.50%