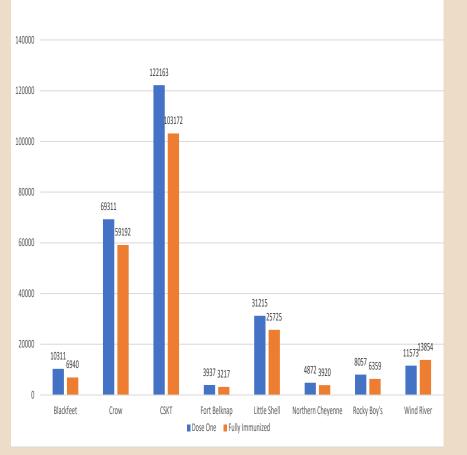

1

Data last updated on June 22, 2021. Accessed from https://covid.cdc.gov/covid-data-tracker/#vaccinations