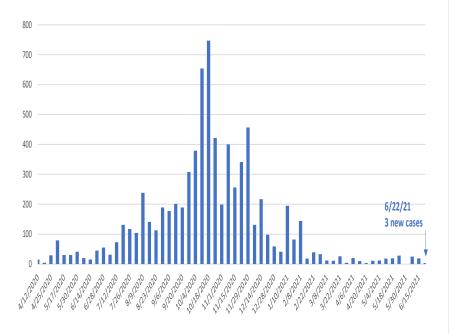

## **Rocky Mountain Tribal Leaders Council**

New Cases Weekly, Billings Area Indian Health Service

| People Vaccinated Nationally, by CDC            |                   |                  |  |  |
|-------------------------------------------------|-------------------|------------------|--|--|
|                                                 |                   |                  |  |  |
|                                                 | At Least One Dose | Fully Vaccinated |  |  |
| Total Population                                | 177342954         | 150046006        |  |  |
|                                                 |                   |                  |  |  |
| % of Total Popu-<br>lation                      | 53.4%             | 45.2%            |  |  |
|                                                 |                   |                  |  |  |
| Total Population<br>≥12 Years of Age            | 177149232         | 149948700        |  |  |
|                                                 |                   |                  |  |  |
| % of Total Popu-<br>lation ≥12 Years<br>of Age  | 62.5%             | 52.9%            |  |  |
|                                                 |                   |                  |  |  |
| Total Population<br>≥ 18 Years of Age           | 168987341         | 144273772        |  |  |
|                                                 |                   |                  |  |  |
| % of Total Popu-<br>lation ≥ 18 Years<br>of Age | 65.4%             | 55.9%            |  |  |
|                                                 |                   |                  |  |  |
| Total Population<br>≥ 65 Years of Age           | 47736421          | 42190601         |  |  |
|                                                 |                   |                  |  |  |
| % of Total<br>Population =≥65<br>Years of Age   | 87.3%             | 77.1%            |  |  |

Data last updated on June 23, 2021. Accessed from: https://covid.cdc.gov/covid-data-tracker

New Weekly Cases

Data last updated on June 23, 2021. Accessed from: https://IHS.com

**Rocky Mountain Tribal Leaders Council** 