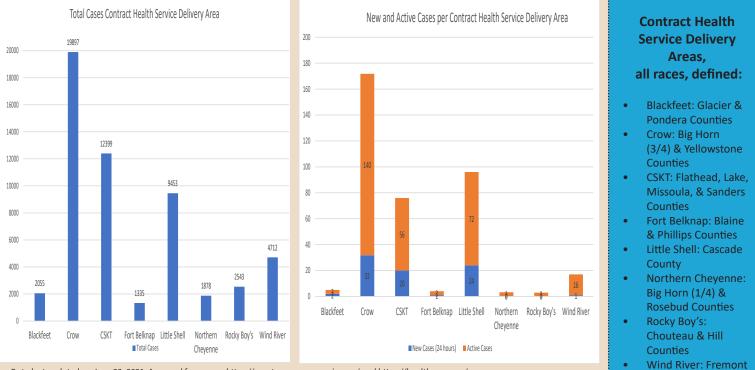

| 41,237                  |
| 6/1/2021                                 | No updates               |                         |
| 6/8/2021                                 | 59,995                   | 42,696                  |
| 6/15/2021                                | 59,995                   | 43,546                  |
| 6/22/2021                                | No Updates               |                         |

Data last updated on June 22, 2021. Accessed from: https://covid.cdc.gov/covid-data-tracker/#vaccinations



## **ONE SMALL ASK, PLEASE WEAR A MASK**

Wear a mask indoors at work. Wear a mask when you are visiting with friends. Wear a mask when you go out to shop. Always wear a mask, even if you see the same people regularly and have been fully vaccinated.



Data last updated on June 22, 2021. Accessed from www.https://montana.maps.arcgis.com/ and https://health.wyo.gov/

2929 3rd Ave N, Suite 300 | Billings, MT 59101 406-252-2550 | www.rmtlc.org | RMTEC@RMTLC.org

& Hot Springs

## **Rocky Mountain Tribal Leaders Council**





New Cases Weekly, Billings Area Indian Health Service



| People Vaccinated Nationally, by CDC            |                   |                  |  |  |
|-------------------------------------------------|-------------------|------------------|--|--|
|                                                 |                   |                  |  |  |
|                                                 | At Least One Dose | Fully Vaccinated |  |  |
| Total Population                                | 177342954         | 15004