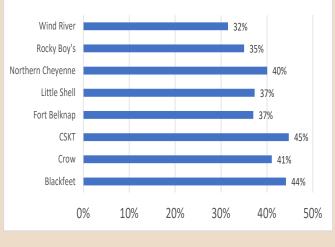

1

Data last updated on June 22, 2021. Accessed from https://covid.cdc.gov/covid-data-tracker/#vaccinations